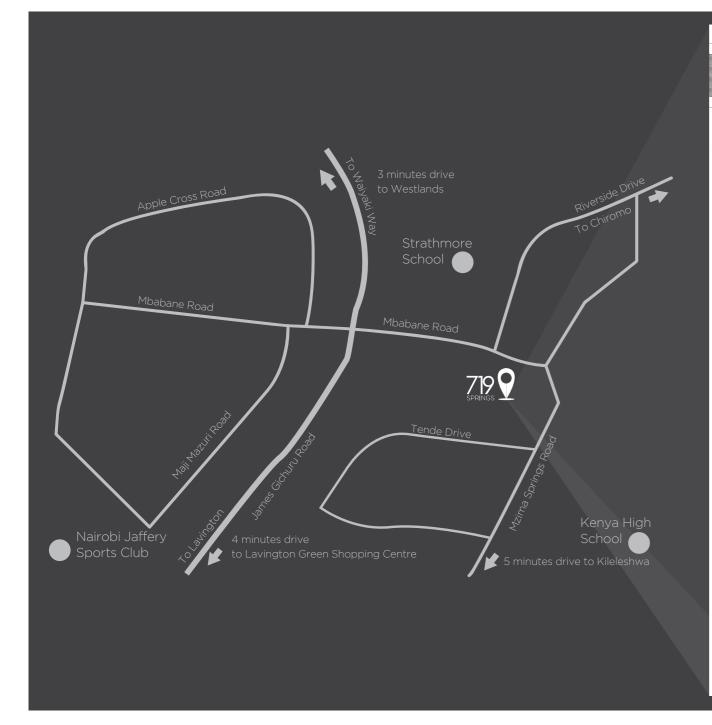

## SUBURBAN Masterpiece Unveiled

Explore the sensational modern excellence of a noteworthy designed to impress. Effortlessly accessed from Mzima Springs Road off James Gichuru Road and Tende Drive, 719 Springs is located at the convergence of Nairobi's most elite streets. These 10 architecturally inspiring homes will sit on 0.8 acres and measure a generous 3,692 sq.ft each. Each home is designed to create space when needed, and privacy when wanted, flexible to deal with everyday life, while still being a reflection of you and who you are.

# The Ultimate Location

719 Springs will be positioned in undoubtedly one of the most sought after locations in Nairobi, with access to an array of retail, educational and recreational facilities while still just minutes from the commercial hub of Westlands. This appeal sustains price growth which runs as a constant investment vehicle for this area.

- 1 minute drive to Strathmore School
- 3 minute drive to Muthangari Police Station
- 3 minute drive to Lavington Green Shopping Centre
- 3 minute drive to Lavington Square
- 4 minute drive to Nairobi Jaffrey Sports Club
- 4 minute drive to ABC Place
- 5 minute drive to Westlands