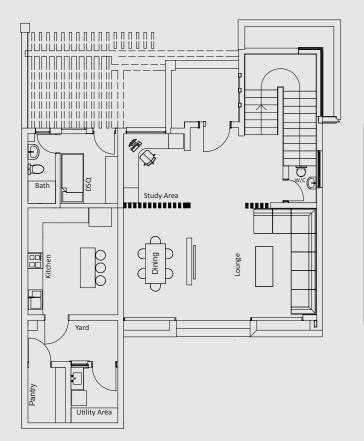

Ground Level

First Level

Terrace Level

4 Bedroom Townhouse 3692 sqft

# A HIDDEN TREASURE

The superbly designed town houses are spread over a triplex array. The ground floor level opens to a semi open plan living arrangement of the lounge and dining rooms dressed with full height windows perfectly poised to oversee a private garden. The fully fitted kitchen is custom designed to current yet timeless aesthetics while the home study is a stunningly designed enclave. The first level is home to three all ensuite bedrooms the highlight of which is the master suite while the terrace level is home to a fully-fledged apartment – featuring a minibar, lounge and bedroom that all have access to a sprawling roof top terrace.