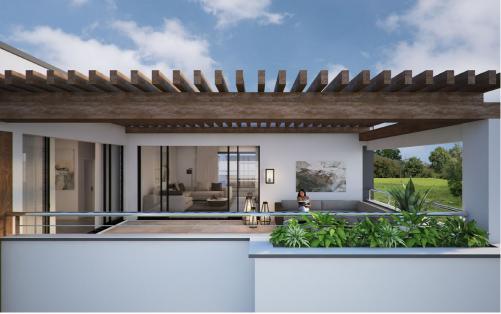

# A HIDDEN TREASURE

The superbly designed town houses are spread over a triplex array. The ground floor level opens to a semi open plan living arrangement of the lounge and dining rooms dressed with full height windows perfectly poised to oversee a private garden. The fully fitted kitchen is custom designed to current yet timeless aesthetics while the home study is a stunningly designed enclave. The first level is home to three all ensuite bedrooms the highlight of which is the master suite while the terrace level is home to a fully-fledged apartment – featuring a minibar, lounge and bedroom that all have access to a sprawling roof top terrace.