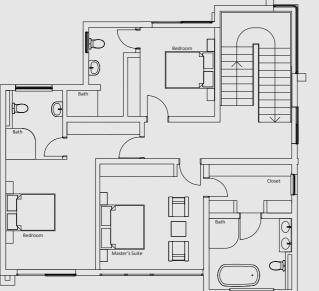

Ground Level

First Level

Terrace Level

4 Bedroom Townhouse 3692 sqft

# A HIDDEN TREASURE

The superbly designed town houses are spread over a triplex array. The ground floor level opens to a semi open plan living arrangement of the lounge and dining rooms dressed with full height windows perfectly poised to oversee a private garden. The fully fitted kitchen is custom designed to current yet timeless aesthetics while the home study is a stunningly designed enclave. The first level is home to three all ensuite bedrooms the highlight of which is the master suite while the terrace level is home to a fully-fledged apartment – featuring a minibar, lounge and bedroom that all have access to a sprawling roof top terrace.