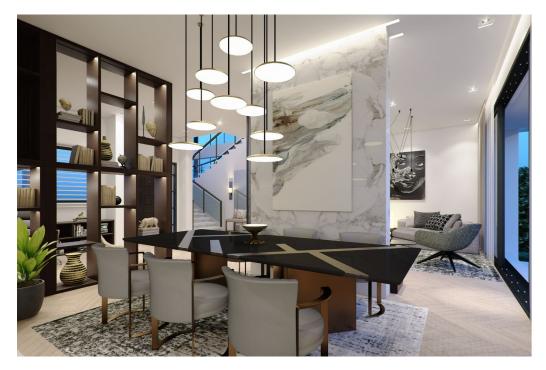

# A HIDDEN TREASURE

The superbly designed town houses are spread over a triplex array. The ground floor level opens to a semi open plan living arrangement of the lounge and dining rooms dressed with full height windows perfectly poised to oversee a private garden. The fully fitted kitchen is custom designed to current yet timeless aesthetics while the home study is a stunningly designed enclave. The first level is home to three all ensuite bedrooms the highlight of which is the master suite while the terrace level is home to a fully-fledged apartment – featuring a minibar, lounge and bedroom that all have access to a sprawling roof top terrace.