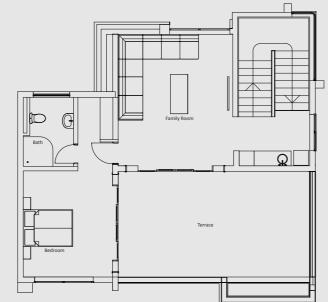

Ground Level

First Level

Terrace Level

4 Bedroom Townhouse 3692 sqft

# A HIDDEN TREASURE

The superbly designed town houses are spread over a triplex array. The ground floor level opens to a semi open plan living arrangement of the lounge and dining rooms dressed with full height windows perfectly poised to oversee a private garden. The fully fitted kitchen is custom designed to current yet timeless aesthetics while the home study is a stunningly designed enclave. The first level is home to three all ensuite bedrooms the highlight of which is the master suite while the terrace level is home to a fully-fledged apartment – featuring a minibar, lounge and bedroom that all have access to a sprawling roof top terrace.