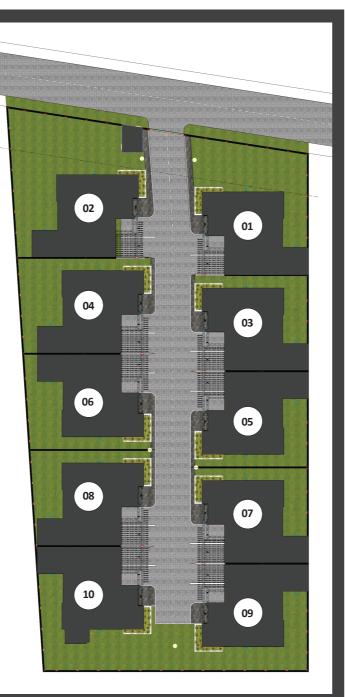

## SUBURBAN Masterpiece Unveiled

Explore the sensational modern excellence of a noteworthy designed to impress. Effortlessly accessed from Mzima Springs Road off James Gichuru Road and Tende Drive, 719 Springs is located at the convergence of Nairobi's most elite streets. These 10 architecturally inspiring homes will sit on 0.8 acres and measure a generous 3,692 sq.ft each. Each home is designed to create space when needed, and privacy when wanted, flexible to deal with everyday life, while still being a reflection of you and who you are.

Ground Level

First Level

Terrace Level

4 Bedroom Townhouse 3692 sqft