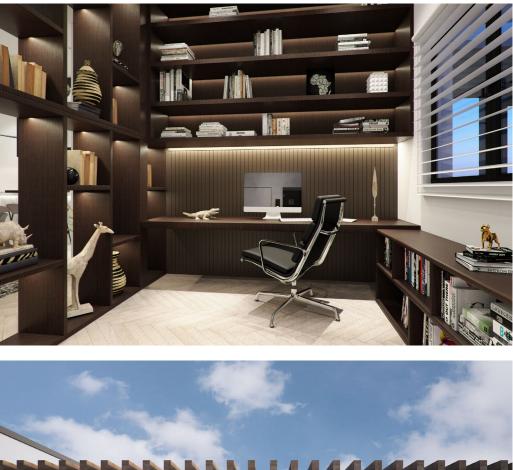

# A HIDDEN TREASURE

The superbly designed town houses are spread over a triplex array. The ground floor level opens to a semi open plan living arrangement of the lounge and dining rooms dressed with full height windows perfectly poised to oversee a private garden. The fully fitted kitchen is custom designed to current yet timeless aesthetics while the home study is a stunningly designed enclave. The first level is home to three all ensuite bedrooms the highlight of which is the master suite while the terrace level is home to a fully-fledged apartment – featuring a minibar, lounge and bedroom that all have access to a sprawling roof top terrace.