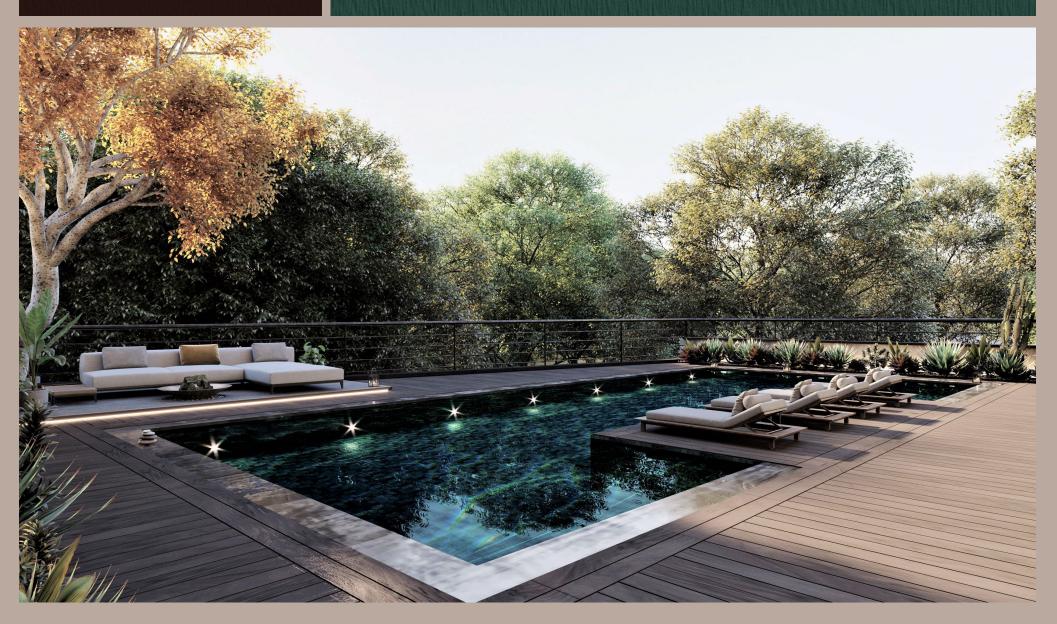

### VOLAIRE LIFE

### Residence Lounge

- Heated Swimming Pool
- Fully Fitted Gym
- Childrens Play Area
- Landscaped Gardens

- orehole Water Supply
- Solar Hot Water System
- Satellite IV/Fibre Optic Connetivi
- Power Backup for Entire Development
- High Speed Lifts