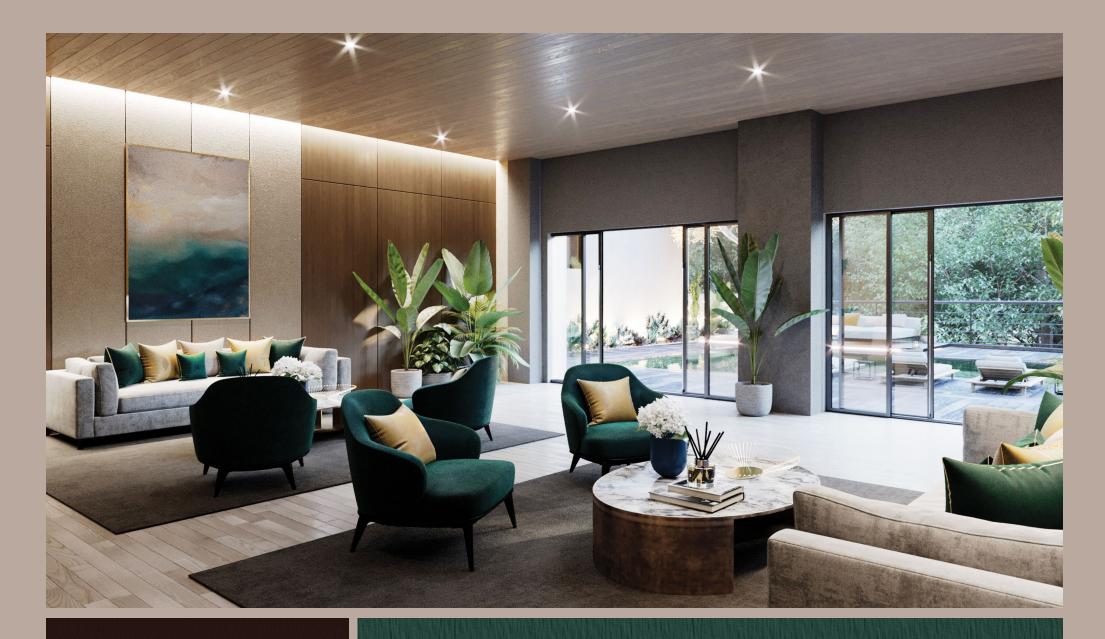

### Residence Lounge

- Heated Swimming Pool
- Fully Fitted Gym
- Childrens Play Area
- Landscaped Gardens

- orehole Water Supply
- Solar Hot Water System
- Satellite IV/Fibre Optic Connetivi
- Power Backup for Entire Development
- High Speed Lifts

- Disabled Access
- Manned Security at Entrance
- Access Control & Intercom
- Electric Fence & CCTV Surveillance
- Ample Secure Parking