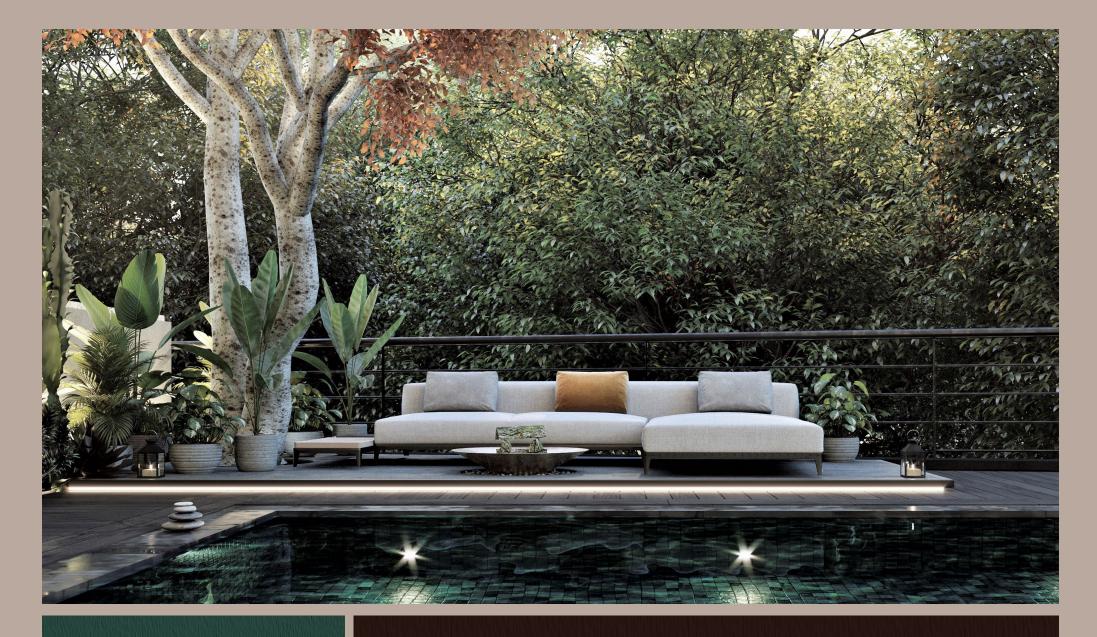

### VOLAIRE LIFE

### Residence Lounge

- Heated Swimming Pool
- Fully Fitted Gym
- Childrens Play Area
- Landscaped Gardens

- orehole Water Supply
- Solar Hot Water System
- Satellite IV/Fibre Optic Connetivi
- Power Backup for Entire Development
- High Speed Lifts

- Disabled Access
- Manned Security at Entrance
- Access Control & Intercom
- Electric Fence & CCTV Surveillance
- Ample Secure Parking