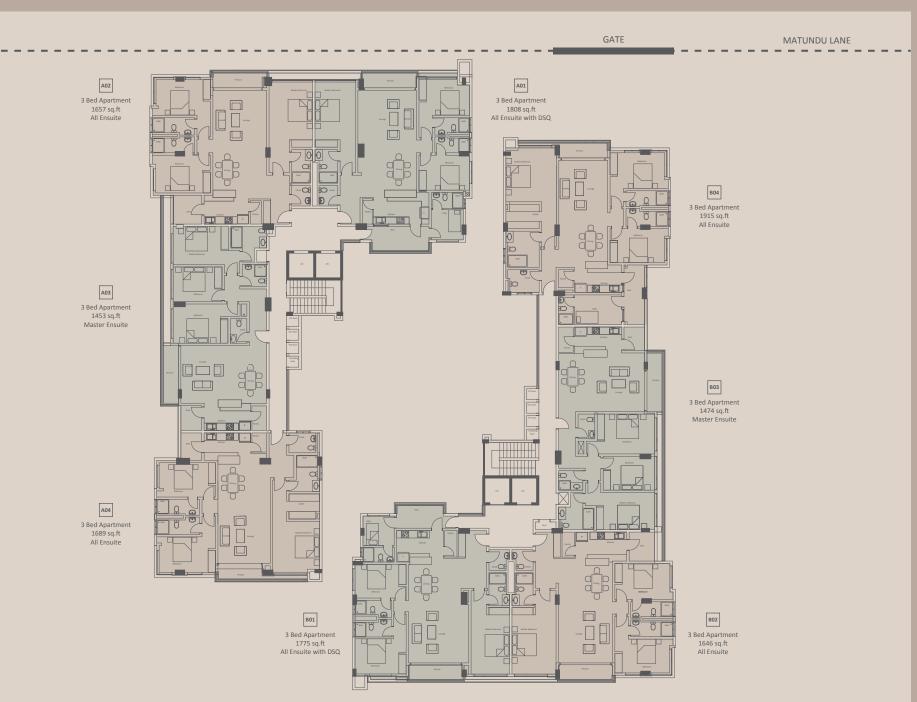

### APARTMENT LAYOUTS

The design of the Volaire residences provides wonderful fluidity throughout the apartment. A well-appointed eat-in kitchen opens up into the dining room and living room, which are handsomely connected. Apartments each have a balcony for a breath of clear country air while the bedrooms are impeccably designed to bring in the green vistas.