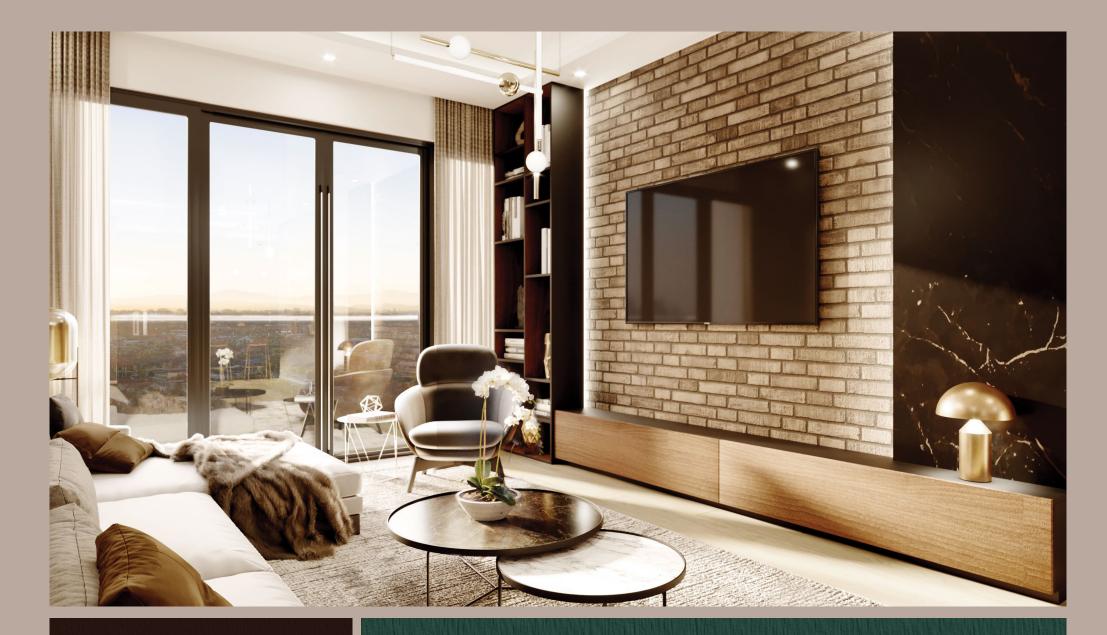

### APARTMENT LAYOUTS

The design of the Volaire residences provides wonderful fluidity throughout the apartment. A well-appointed eat-in kitchen opens up into the dining room and living room, which are handsomely connected. Apartments each have a balcony for a breath of clear country air while the bedrooms are impeccably designed to bring in the green vistas.

### APARTMENT DESIGN

Custom designed by specialist interior designers, Volaire's apartments will reflect the environments natural landscape proposing a soft, welcoming atmosphere that is informal yet refined.