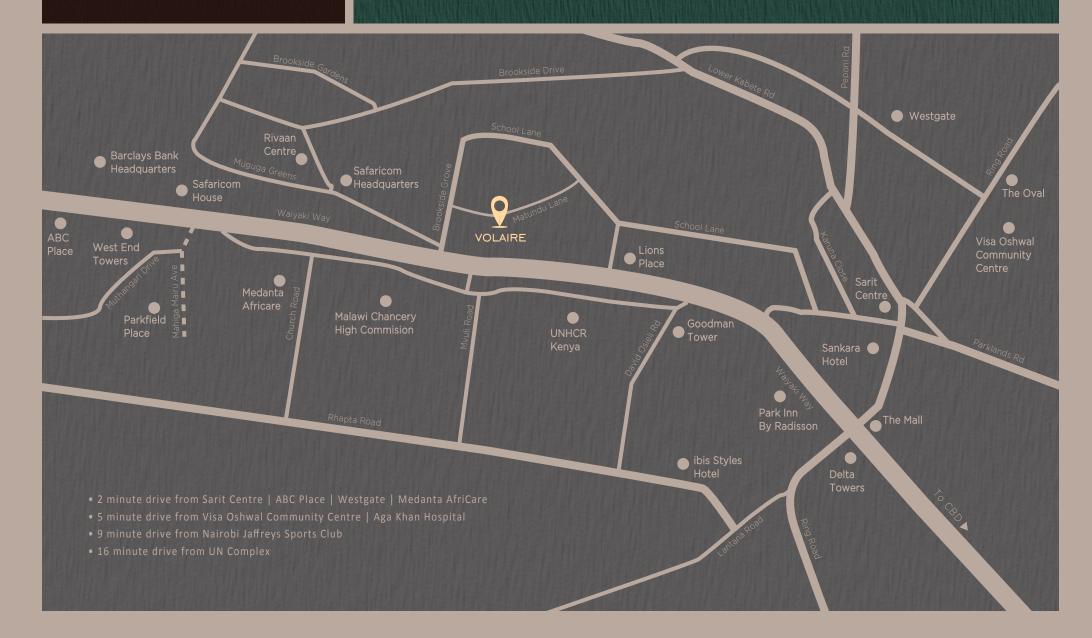

MATUNDU LANE

### LOCATION

Located a stones throw away from Sarit Centre in one of the most coveted suburbs, Volaire will sit on Matundu Lane, an exclusive serene street accessed from Brookside Grove well positioned in the heart of Westlands enjoying easy access to city's best shopping centres, hospitals and educational institutions.