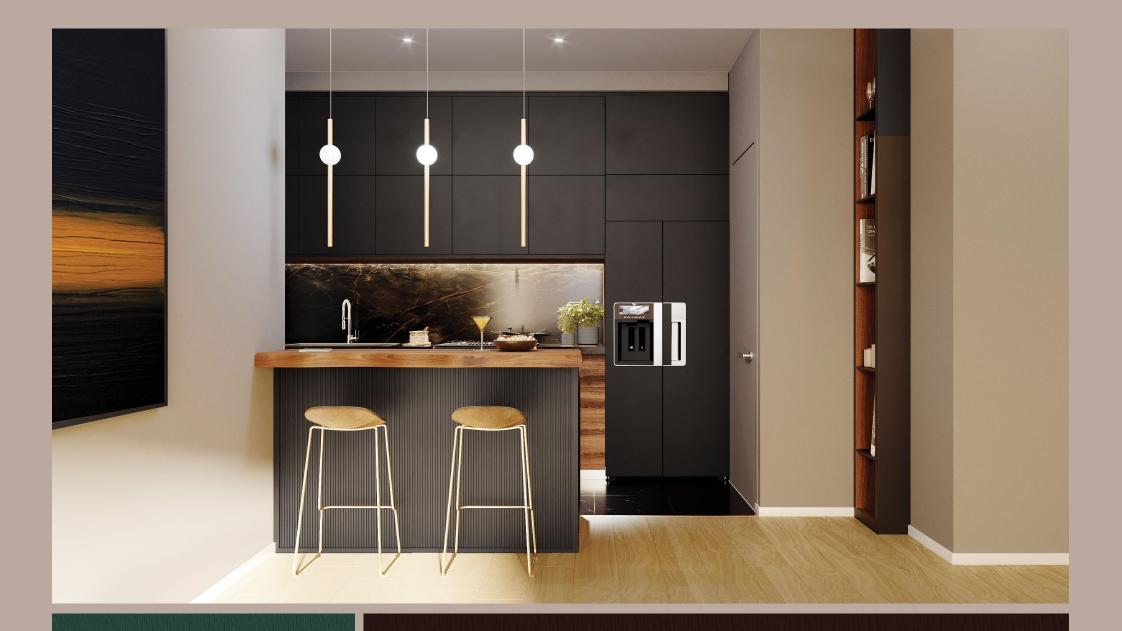

### APARTMENT LAYOUTS

The design of the Volaire residences provides wonderful fluidity throughout the apartment. A well-appointed eat-in kitchen opens up into the dining room and living room, which are handsomely connected. Apartments each have a balcony for a breath of clear country air while the bedrooms are impeccably designed to bring in the green vistas.

### APARTMENT DESIGN

Custom designed by specialist interior designers, Volaire's apartments will reflect the environments natural landscape proposing a soft, welcoming atmosphere that is informal yet refined.