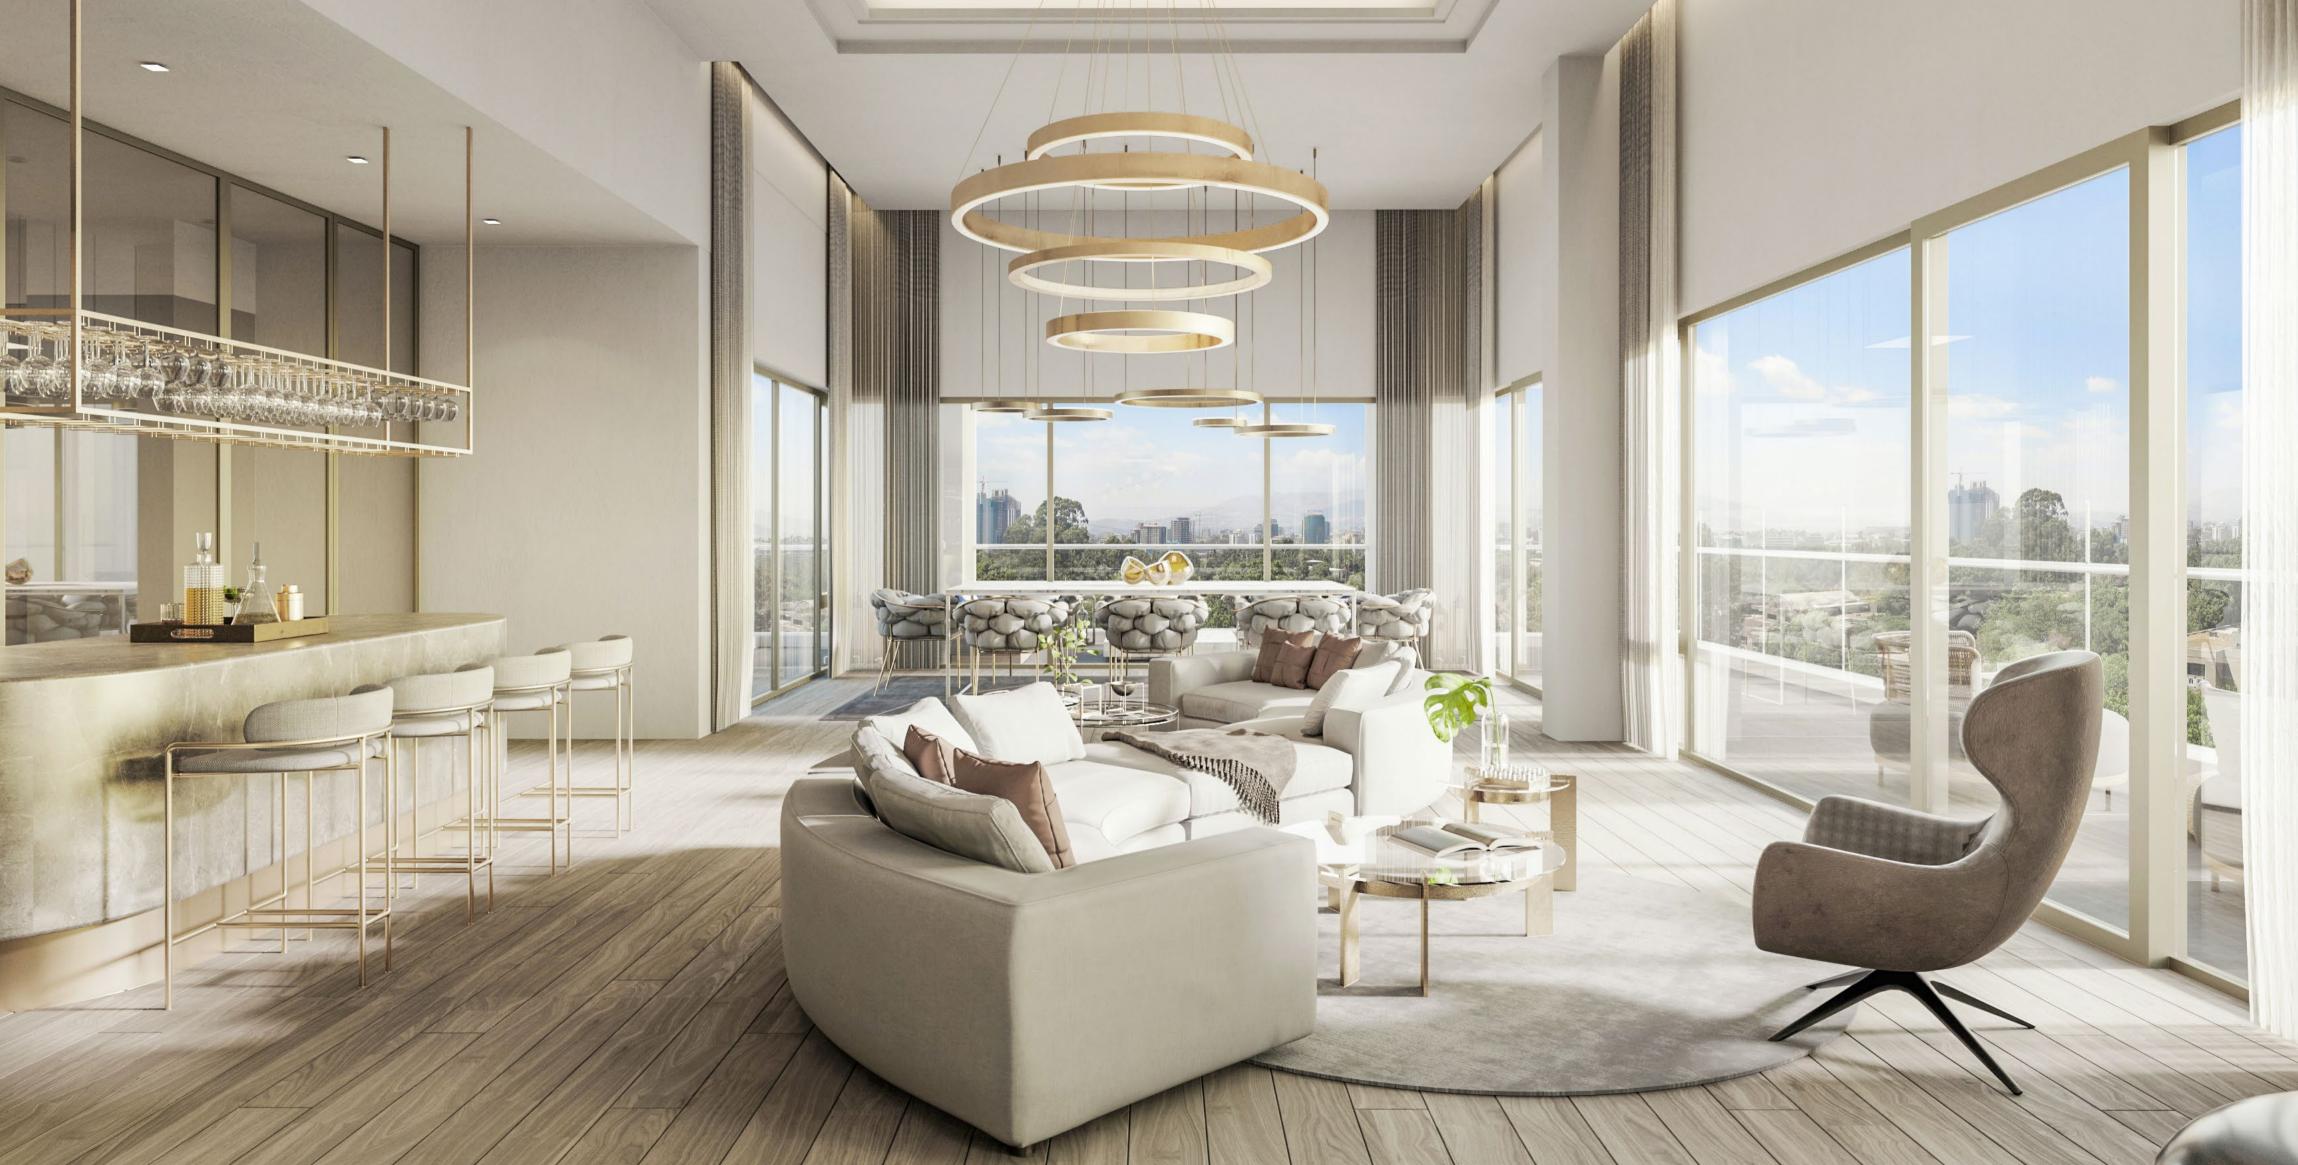

# PENTHOUSE COLLECTION

Crowning the development in a luxury array of beautifully designed spaces is the astounding Pavilion penthouse

#### 5845 Sq.Ft

- 5 En-suite Bedrooms with a featured master suite.
- Two bespoke lounges and a dining accompany a luxury mini bar detail
- A home office & library offers a perfect working enclave.
  A large formal kitchen with adjacent walk in pantry, second kitchen, yard and staff quarters
- Ample parking space available

5 Bedroom Penthouse 5845 Sq.Ft