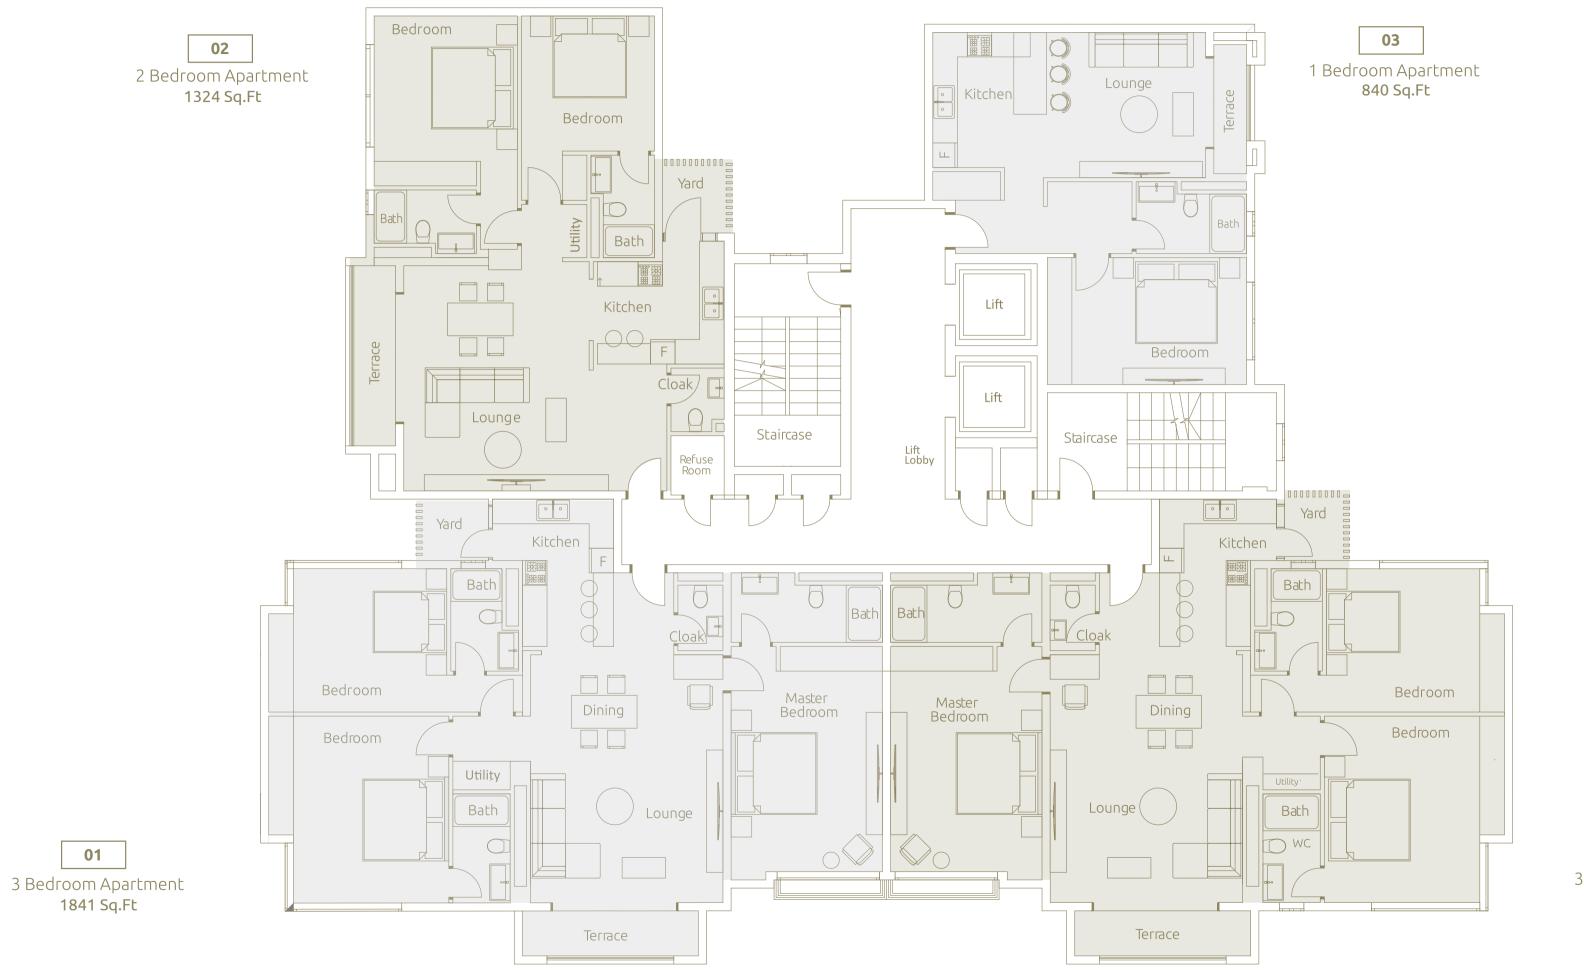

#### Three bedroom Apartment : 1841 Sq.ft

- Fully fitted kitchen that has the option of
- opening up to a multi-purpose utility area.
  Spacious lounge dining room that opens up to the sweeping terrace.
  Two brilliantly lit en-suite bedrooms with ample
- closet space.
- Very spacious master suite bedroomGuest cloakroom
- Ample parking space available

# THE APARTMENT COLLECTION

One-bedroom Apartment : 840 Sq.Ft

- Open plan kitchen, lounge and dining room that opens onto a wonderful terrace
  Spacious bedroom with ample closet space
- Cloakroom
- Ample parking space available

Two bedroom Apartment : 1324 Sq.Ft

- Open plan kitchen, lounge and dining room that opens onto a wonderful terrace
- Master suite with ample closet space.
  Multi-purpose utility area accessed from the kitchen
- Guest cloakroom
- Ample parking space available