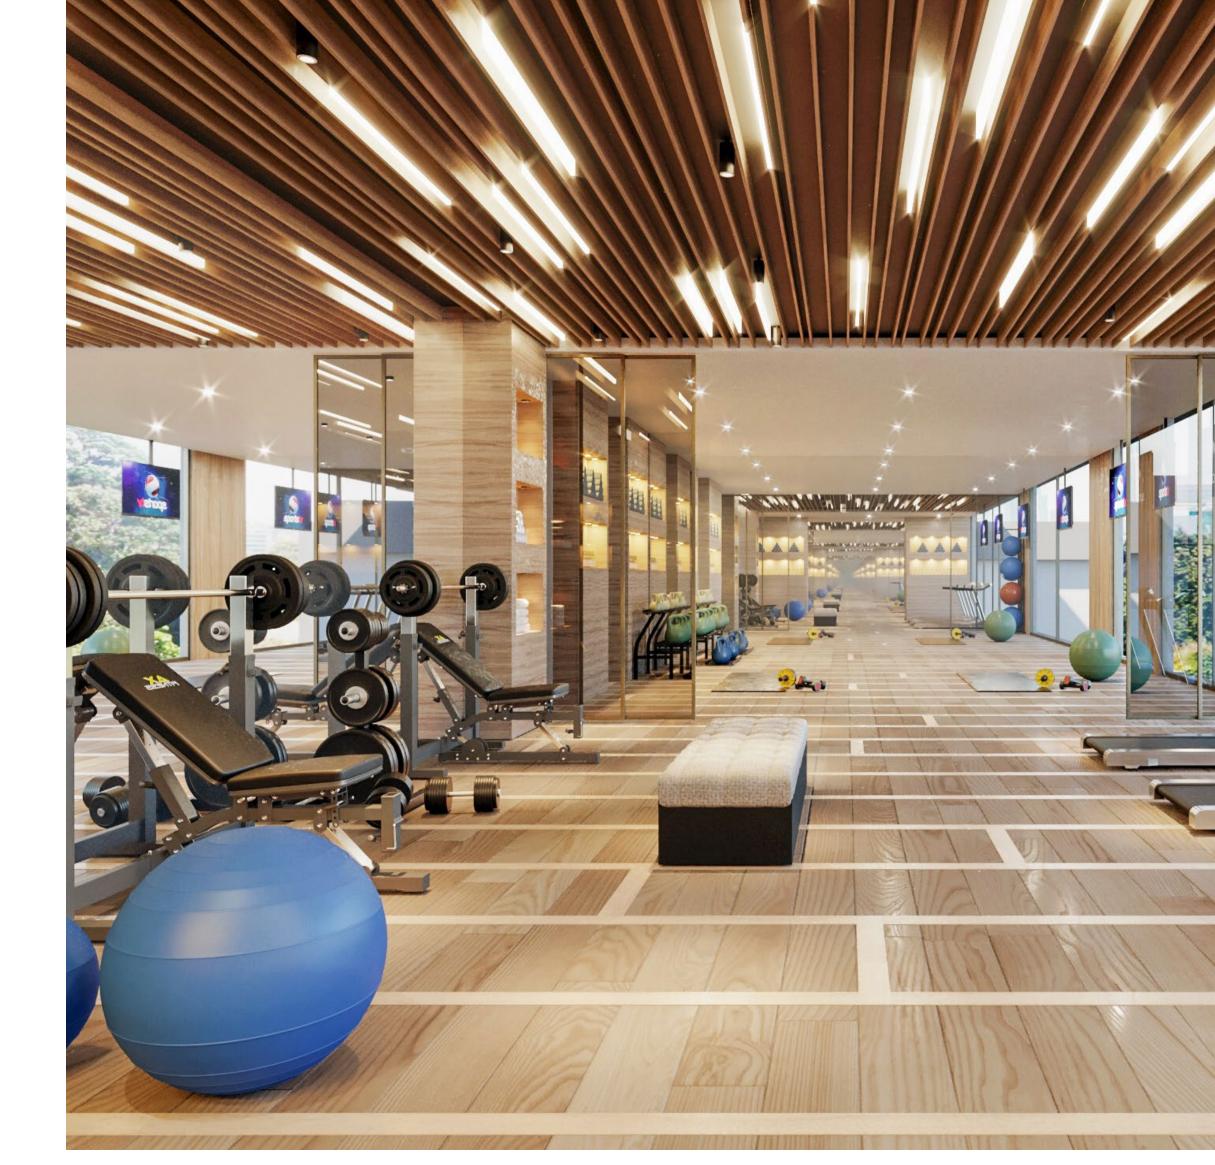

## RESIDENTS LIFE

The Pavilion offers a luxury lifestyle and high end amenities.

- Swimming PoolResidents Sky LoungeFully equipped gymLandscaped GardensRoof terrace

3 Bedroom Apartment 1841 Sq.Ft