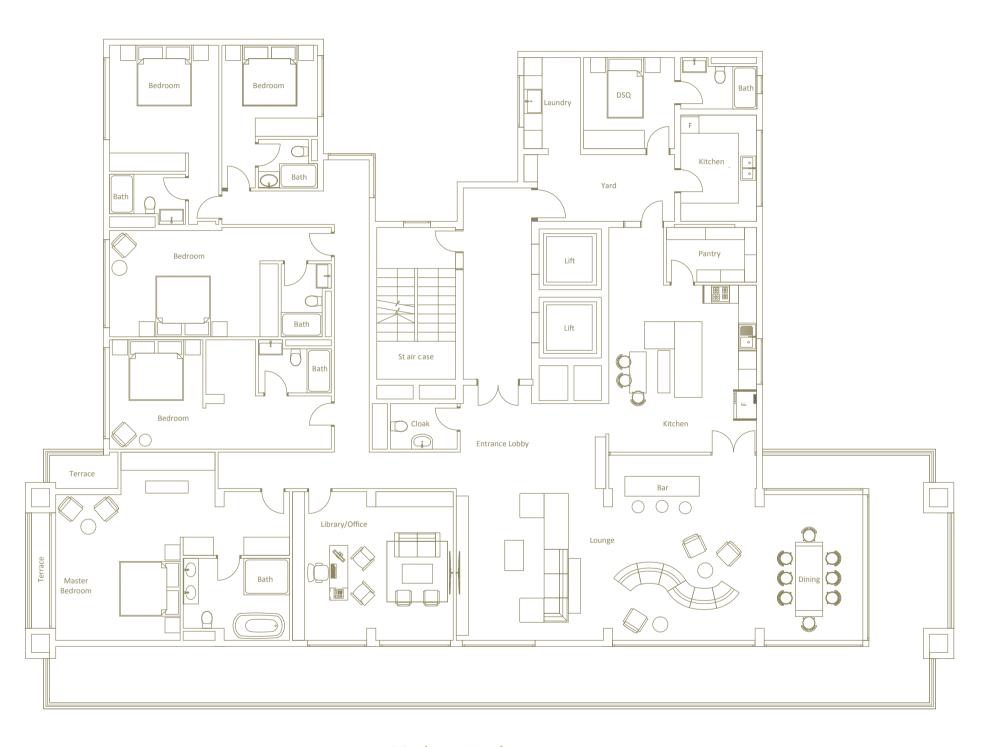

#### Three bedroom Apartment : 1841 Sq.ft

- Fully fitted kitchen that has the option of
- opening up to a multi-purpose utility area.
  Spacious lounge dining room that opens up to the sweeping terrace.
  Two brilliantly lit en-suite bedrooms with ample
- closet space.
- Very spacious master suite bedroomGuest cloakroom
- Ample parking space available

# THE APARTMENT COLLECTION

One-bedroom Apartment : 840 Sq.Ft

- Open plan kitchen, lounge and dining room that opens onto a wonderful terrace
  Spacious bedroom with ample closet space
- Cloakroom
- Ample parking space available

Two bedroom Apartment : 1324 Sq.Ft

- Open plan kitchen, lounge and dining room that opens onto a wonderful terrace
- Master suite with ample closet space.
  Multi-purpose utility area accessed from the kitchen
- Guest cloakroom
- Ample parking space available

#### 5845 Sq.Ft

- 5 En-suite Bedrooms with a featured master suite.
- Two bespoke lounges and a dining accompany a luxury mini bar detail
- A home office & library offers a perfect working enclave.
  A large formal kitchen with adjacent walk in pantry, second kitchen, yard and staff quarters
- Ample parking space available