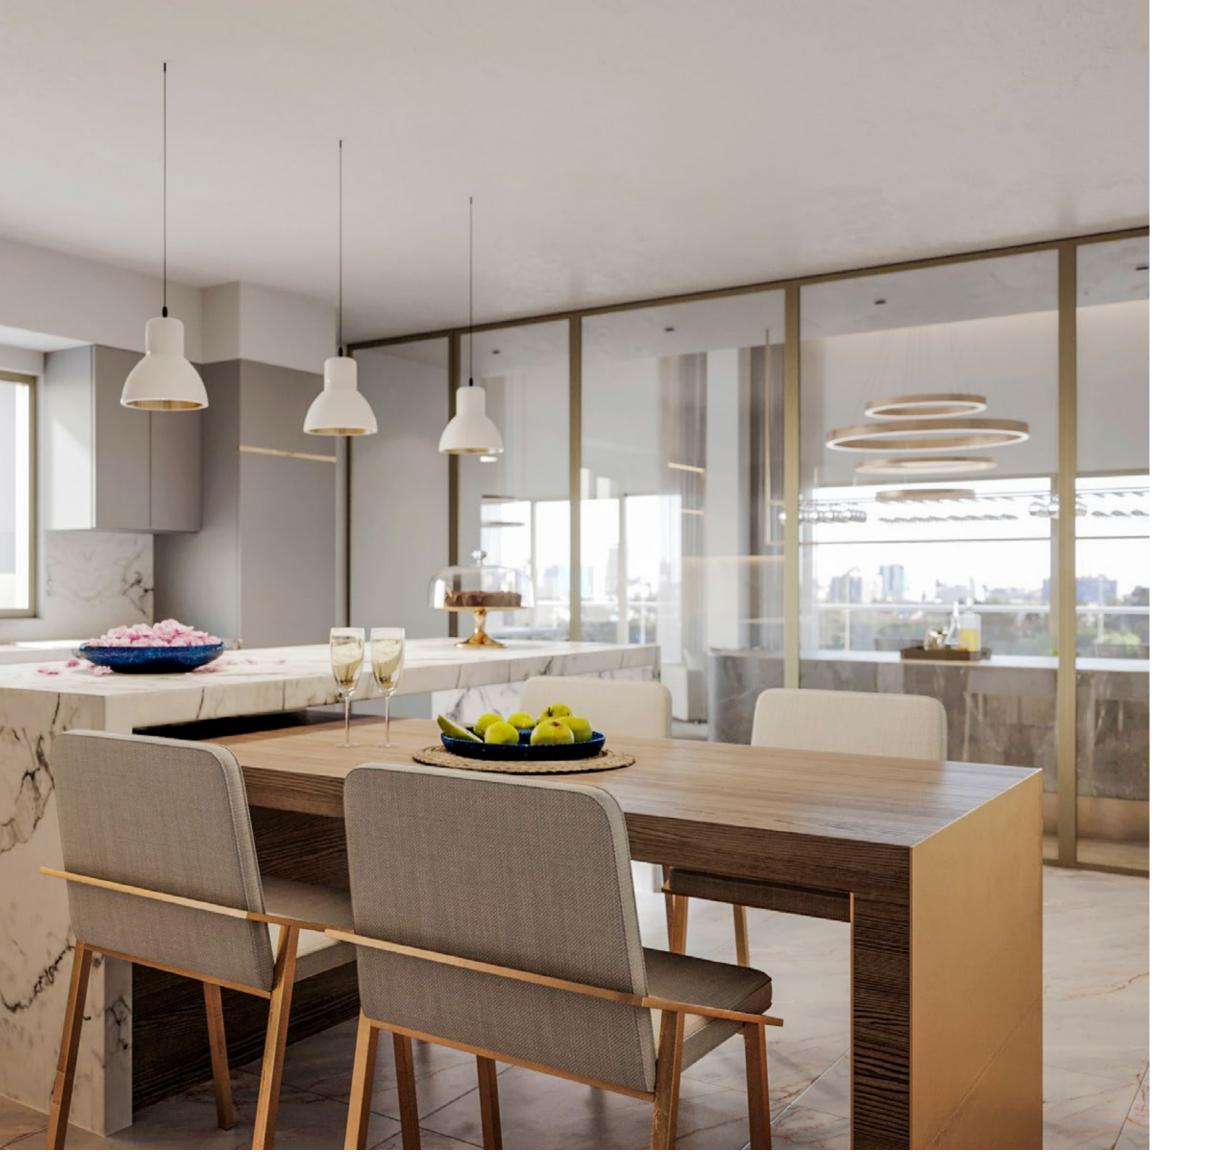

#### Three bedroom Apartment : 1841 Sq.ft

- Fully fitted kitchen that has the option of
- opening up to a multi-purpose utility area.
  Spacious lounge dining room that opens up to the sweeping terrace.
  Two brilliantly lit en-suite bedrooms with ample
- closet space.
- Very spacious master suite bedroomGuest cloakroom
- Ample parking space available

Two bedroom Apartment : 1324 Sq.Ft

- Open plan kitchen, lounge and dining room that opens onto a wonderful terrace
- Master suite with ample closet space.
  Multi-purpose utility area accessed from the kitchen
- Guest cloakroom
- Ample parking space available