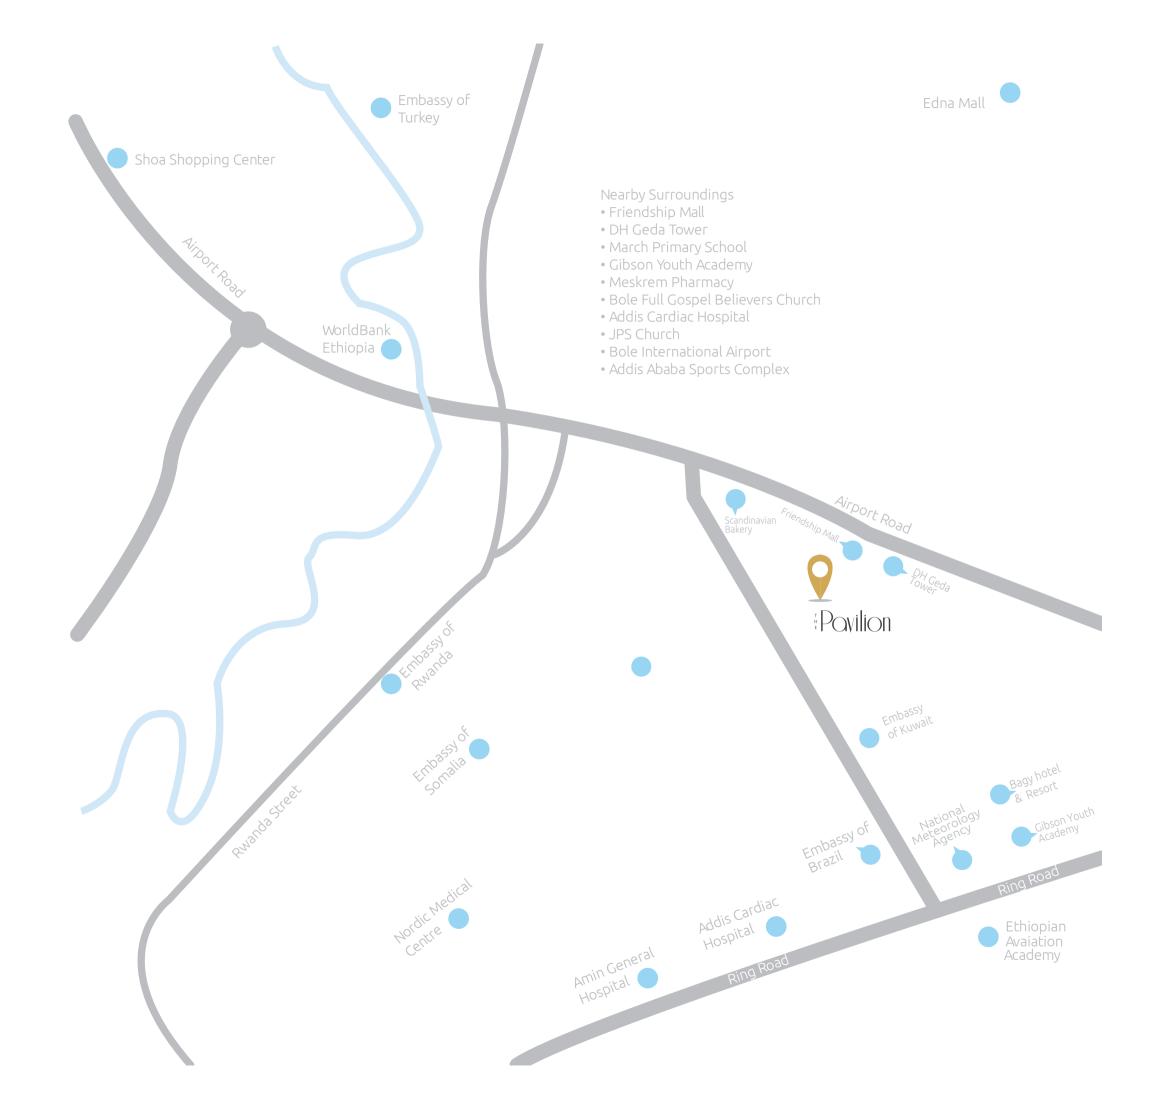

# PRESTIGIOUS LOCATION

Centrally located within Addis Ababa's most vibrant urban precinct, Bole with every contemporary amenity just around the corner, The Pavilion is amidst the city's biggest and best attractions for action and relaxation alike.

#### Nearby Surroundings

- 250 meters behind Alem Cinema.
- 300 meters from Friendship Mall
- 400 meters from DH Geda Tower
- 450 meters from March Primary School
- 700 meters from Gibson Youth Academy
- 700 meters from Meskrem Pharmacy
- 700 meters from Bole Full Gospel Believers Church
- 800 meters from Addis Cardiac Hospital
- 800 meters from JPS Church
- 2.50 kilometers from Bole International Airport
- 3.40 kilometers from Addis Ababa Sports Complex