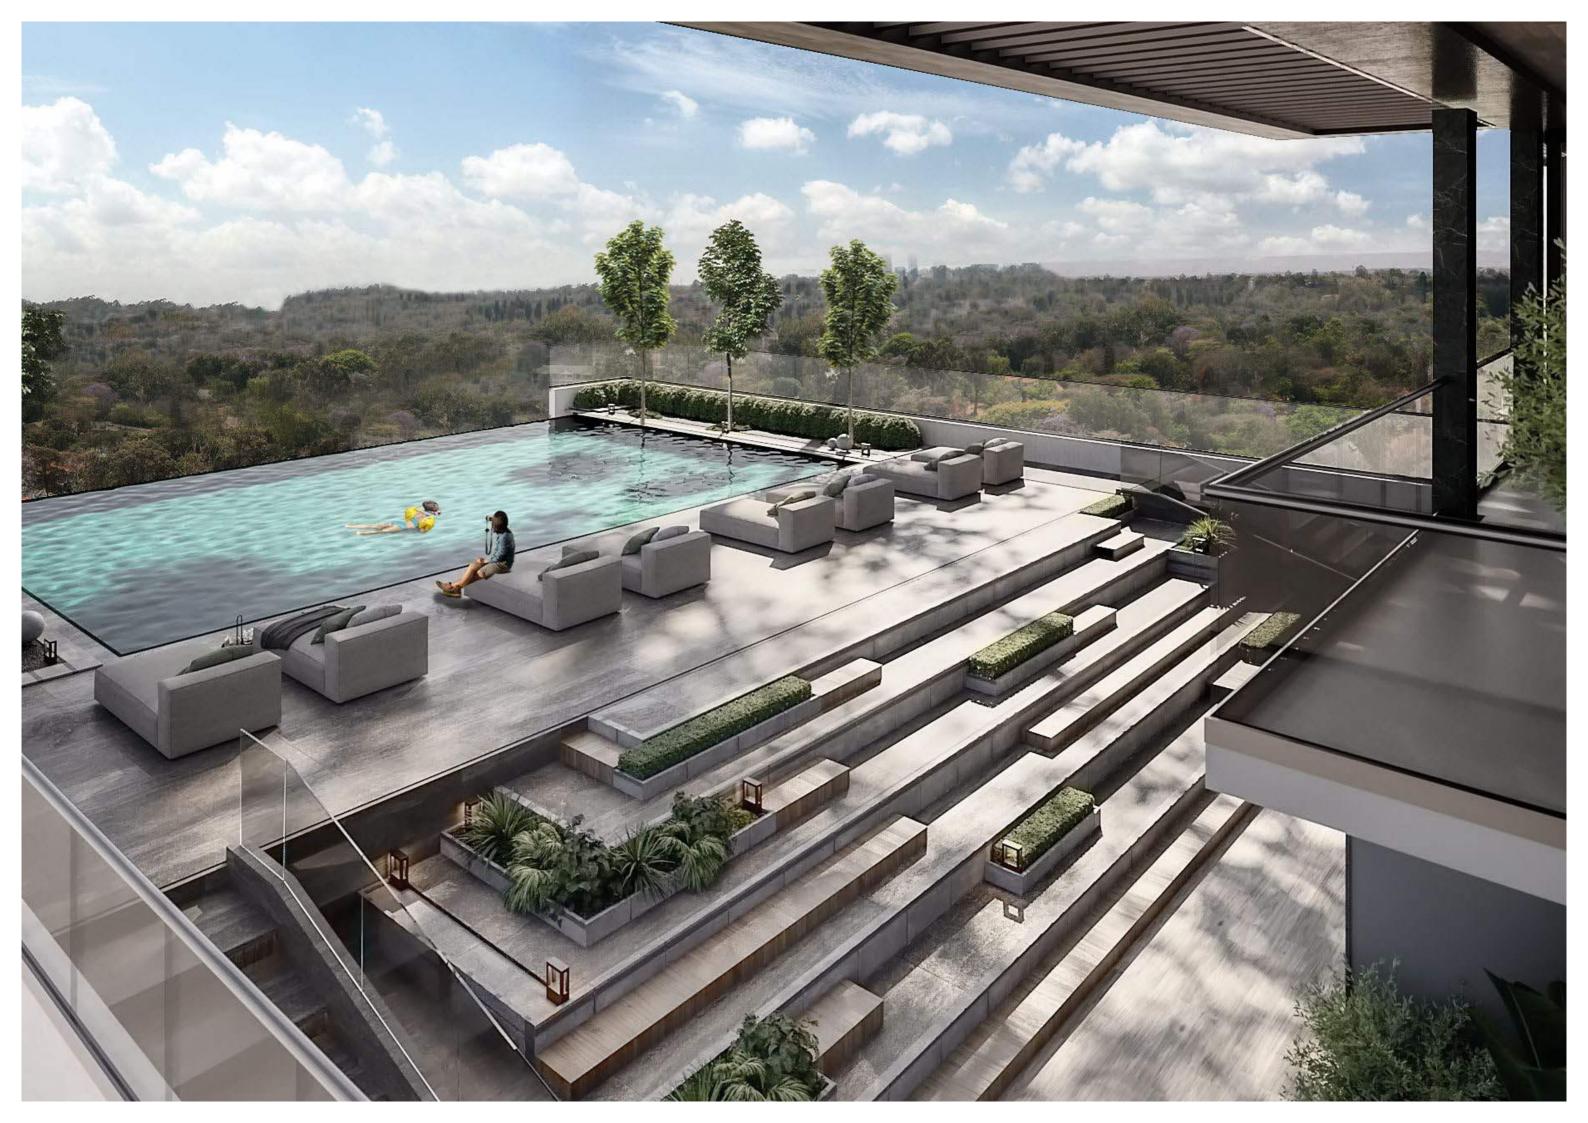

# A ROOFTOP OASIS

Floating high above the river and fronting forested suburban landscapes on level 21, Aura offers an opulent infinity edge swimming pool, fully fitted gym, resident's lounge, mini cinema and decked seating terraces to treat residents to an impressive rooftop experience.