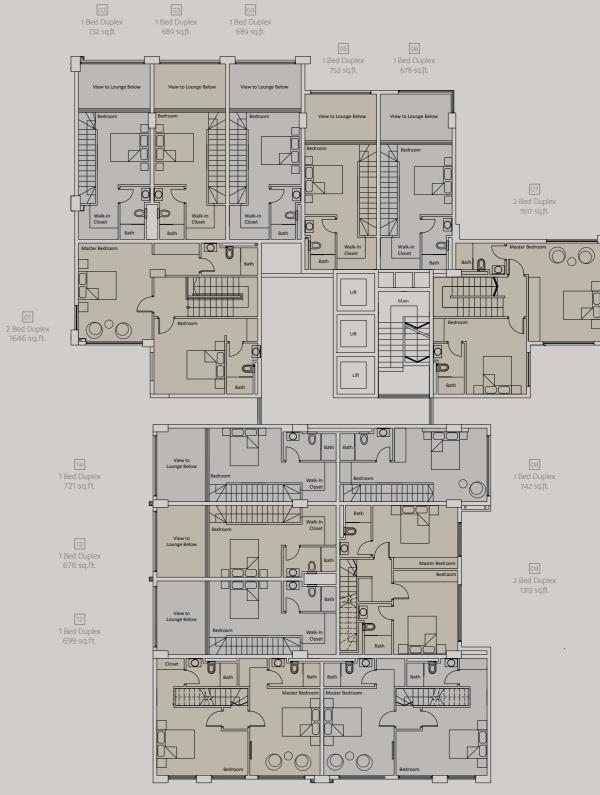

Each two bedroom duplex inhabits two levels connected by a statement stairway, mirroring the comfort of a little home yet enjoying elevated panoramic views. Bedrooms boast rich, bright and airy spaces with large glazing to provide picture perfect backdrops.

# TWO BEDROOM DUPLEXES

2 Bed Duplex 1302 sq.ft.