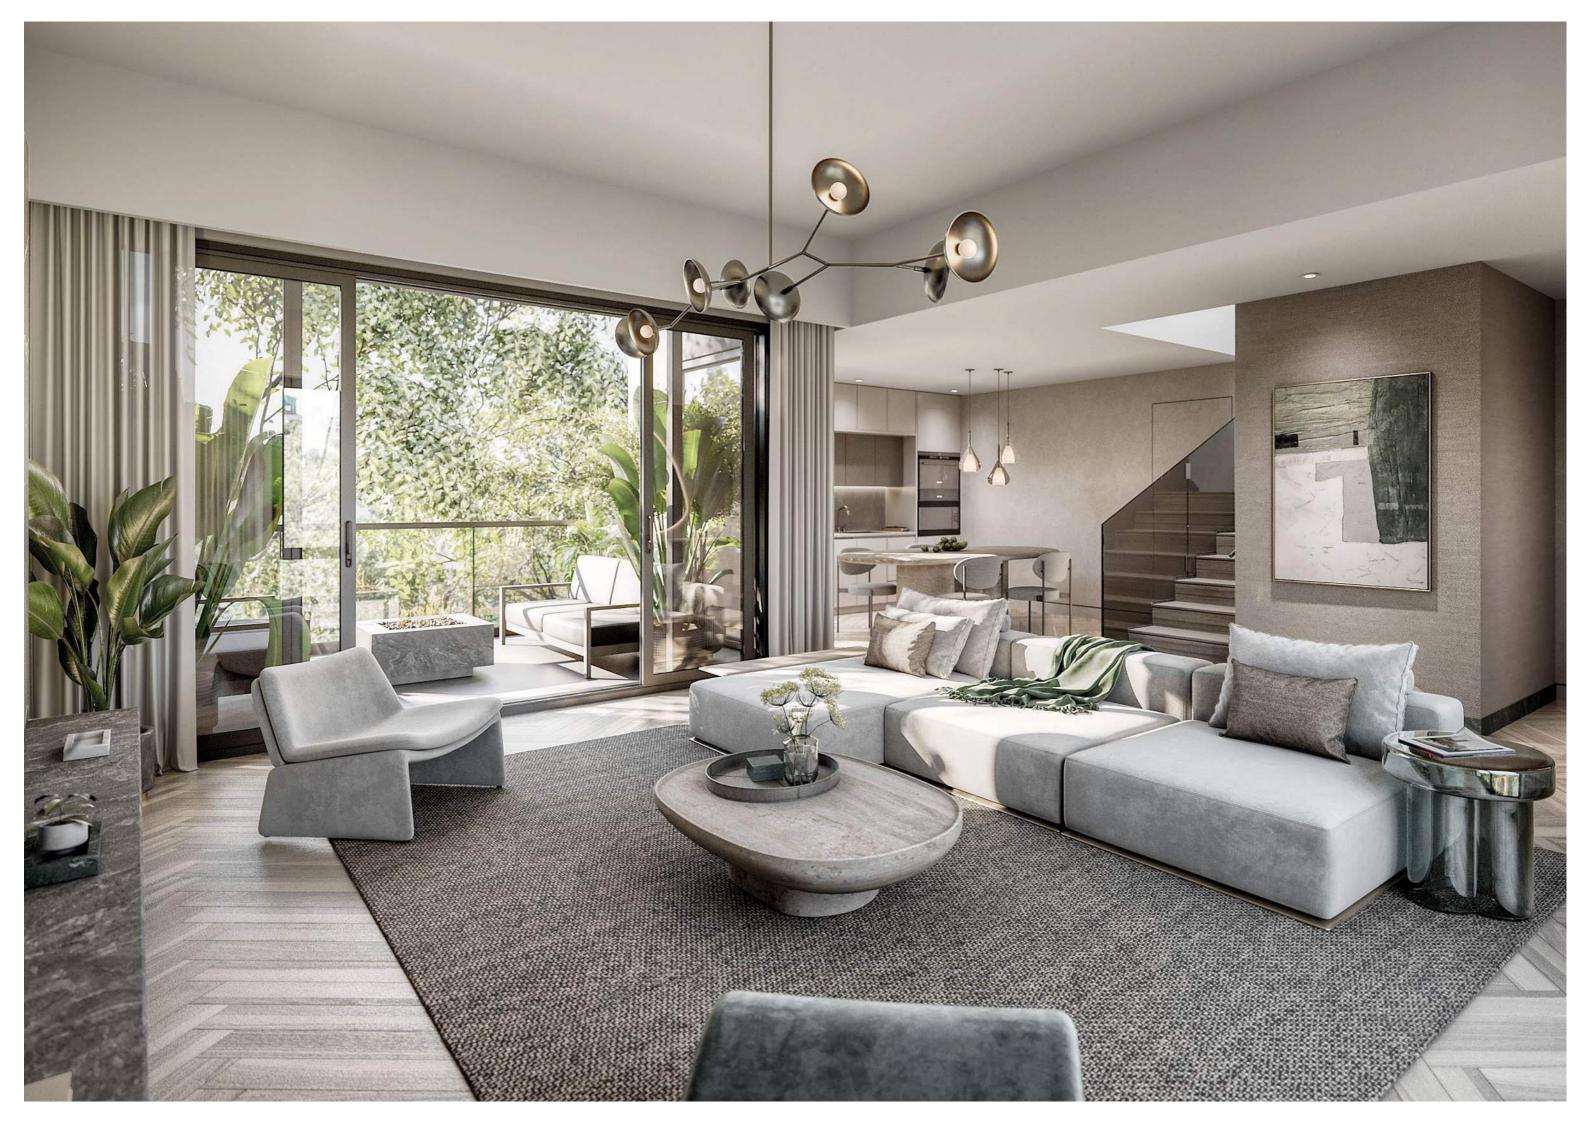

Each two bedroom duplex inhabits two levels connected by a statement stairway, mirroring the comfort of a little home yet enjoying elevated panoramic views. Bedrooms boast rich, bright and airy spaces with large glazing to provide picture perfect backdrops.

# TWO BEDROOM DUPLEXES

2 Bed Duplex 1302 sq.ft.