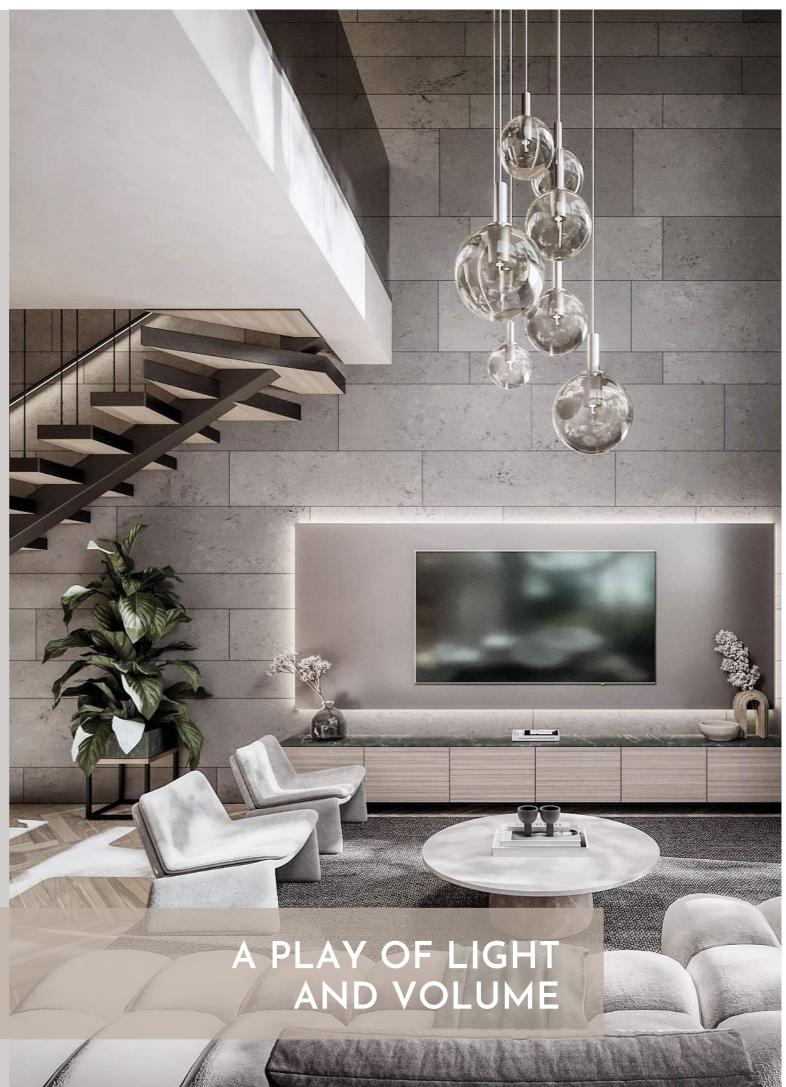

# ONE BEDROOM DUPLEXES

Aura's one bedroom duplexes tra tγpical apartment design with doubl areas bathed in dappled light. The over the living room in a breathtaking below.

nscend the parameters of volume spaces in the living edroom area is suspended connection with the spaces