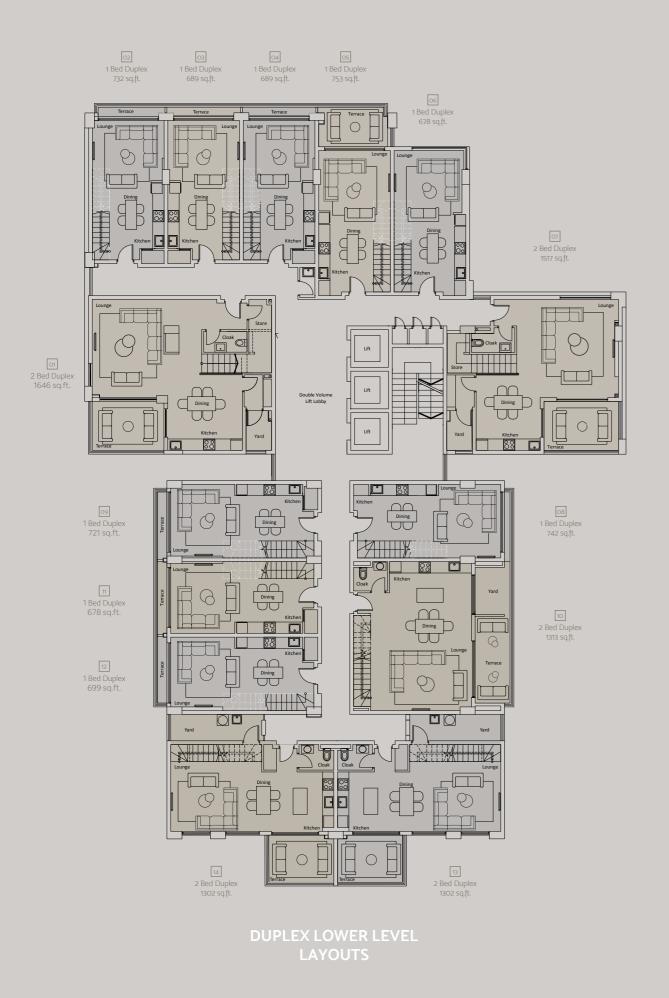

# ONE BEDROOM DUPLEXES

Aura's one bedroom duplexes tra tγpical apartment design with doubl areas bathed in dappled light. The over the living room in a breathtaking below.

nscend the parameters of volume spaces in the living edroom area is suspended connection with the spaces

# TWO BEDROOM DUPLEXES

2 Bed Duplex 1302 sq.ft.