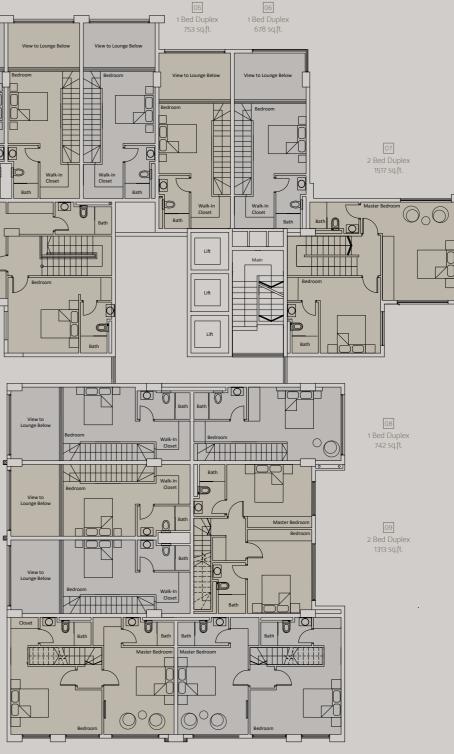

Each two bedroom duplex inhabits two levels connected by a statement stairway, mirroring the comfort of a little home yet enjoying elevated panoramic views. Bedrooms boast rich, bright and airy spaces with large glazing to provide picture perfect backdrops.

# TWO BEDROOM DUPLEXES

2 Bed Duplex 1302 sq.ft.