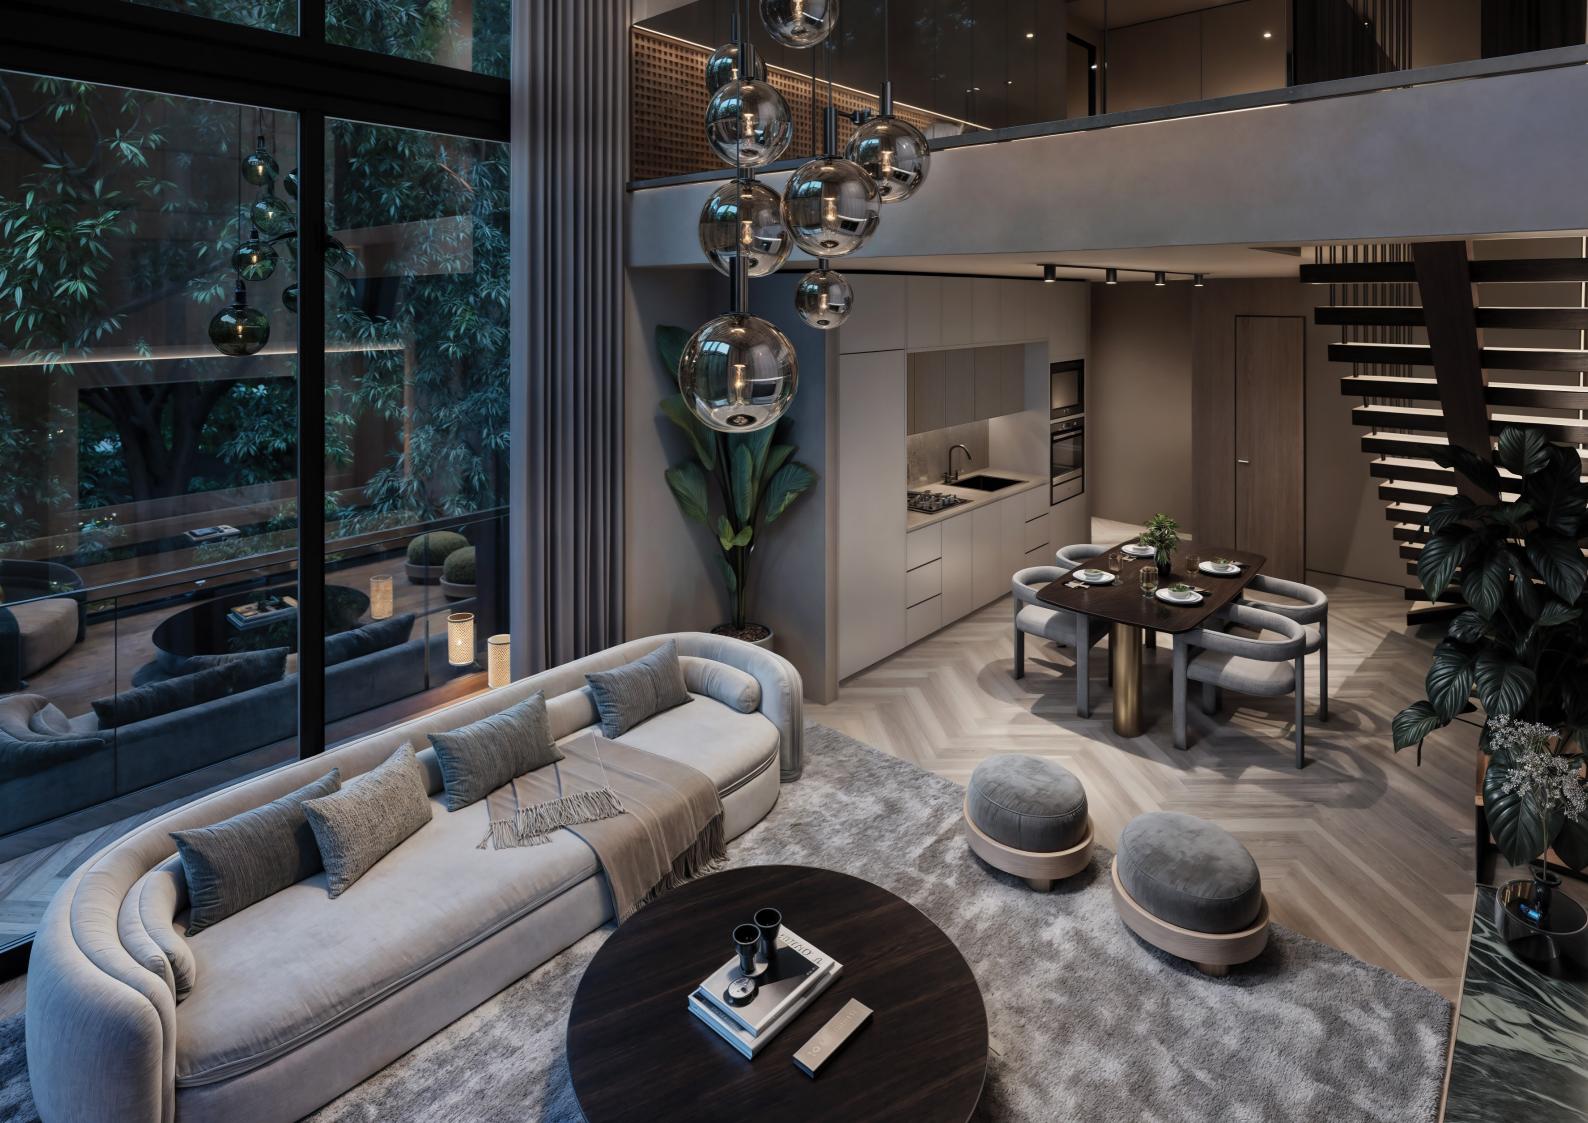

design, offering double-volume spaces in the living areas bathed in dappled light. The bedroom area is elegantly suspended over the living room, forging a breathtaking connection with the spaces below, seamlessly blending luxury with nature.

Each 2 bedroom duplex spans two levels, connected by a statement stairway that evokes the comfort of home. Enjoying elevated panoramic views, the bedrooms offer rich, bright, and airy spaces, adorned with large glazing that frames picture-perfect backdrops of the tranquil ambience.