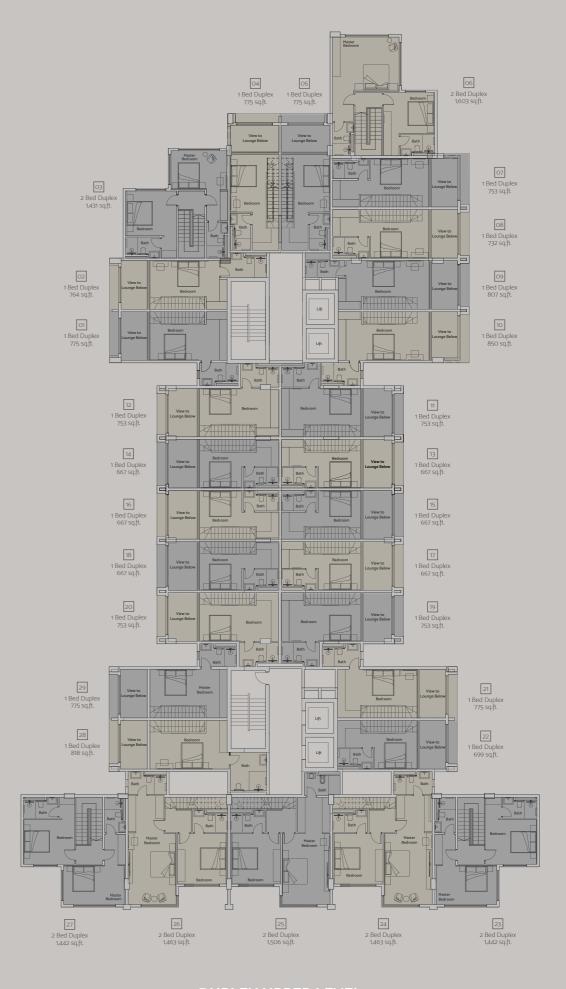

design, offering double-volume spaces in the living areas bathed in dappled light. The bedroom area is elegantly suspended over the living room, forging a breathtaking connection with the spaces below, seamlessly blending luxury with nature.

Each 2 bedroom duplex spans two levels, connected by a statement stairway that evokes the comfort of home. Enjoying elevated panoramic views, the bedrooms offer rich, bright, and airy spaces, adorned with large glazing that frames picture-perfect backdrops of the tranquil ambience.