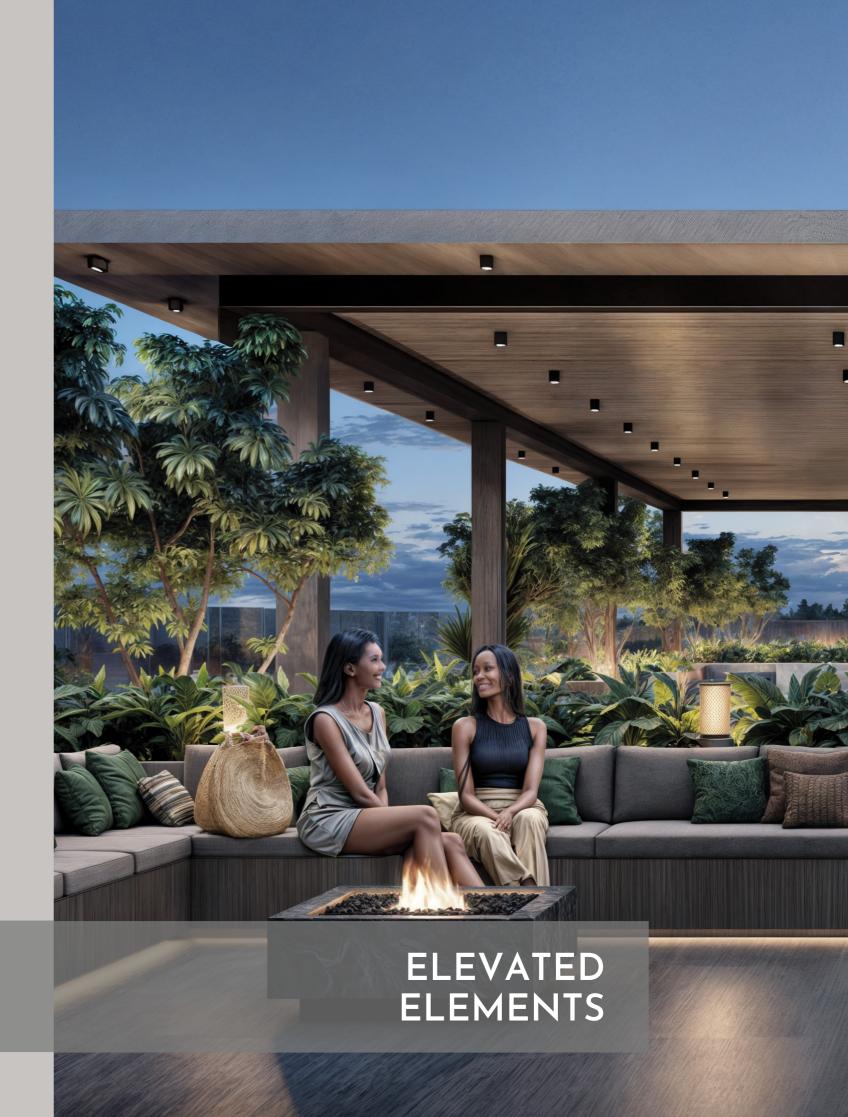

DUPLEX LOWER LEVEL LAYOUTS

LAYOUTS

Overlooking lush forest vistas this rooftop oasis promises a respite from the humdrum of everyday life. With a heated rooftop pool, fully-fitted gym, residents lounge, media lounge, and inviting outdoor seating complemented by a soothing water feature, it promises an escape into serenity and leisure.