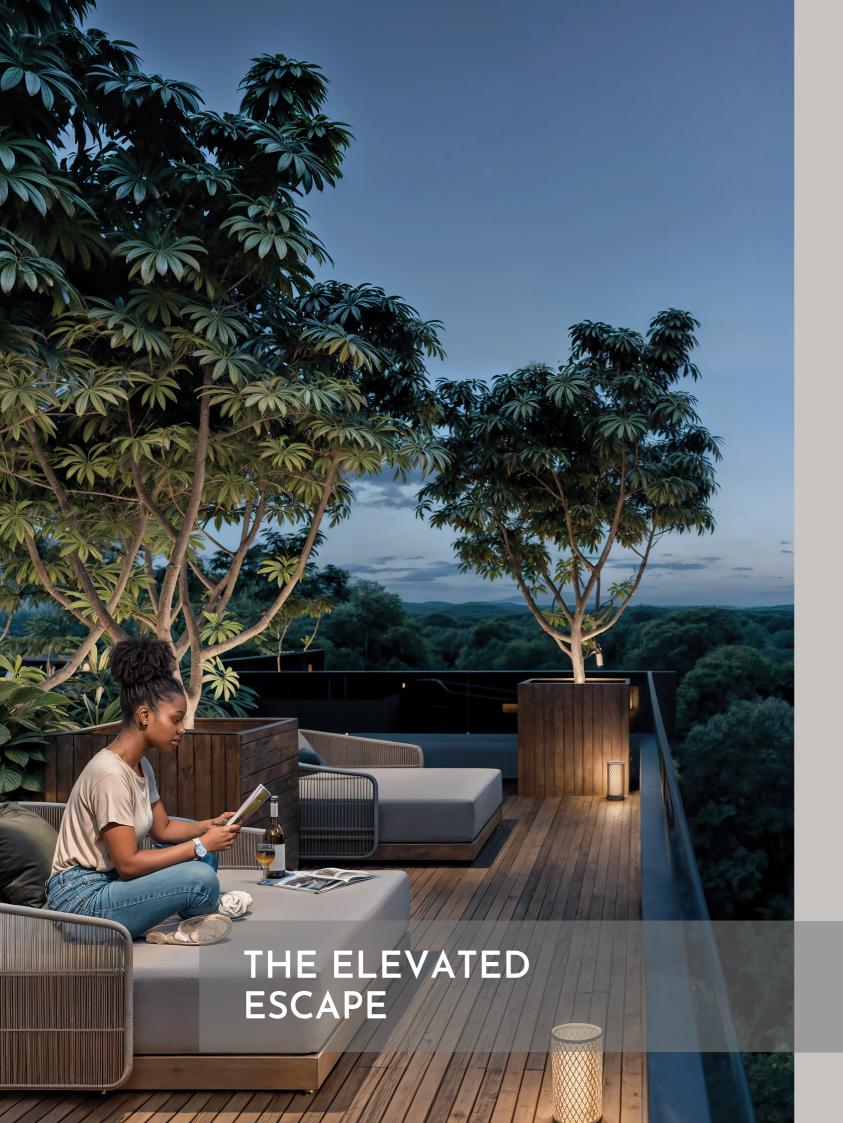

DUPLEX LOWER LEVEL LAYOUTS

LAYOUTS

Overlooking lush forest vistas this rooftop oasis promises a respite from the humdrum of everyday life. With a heated rooftop pool, fully-fitted gym, residents lounge, media lounge, and inviting outdoor seating complemented by a soothing water feature, it promises an escape into serenity and leisure.