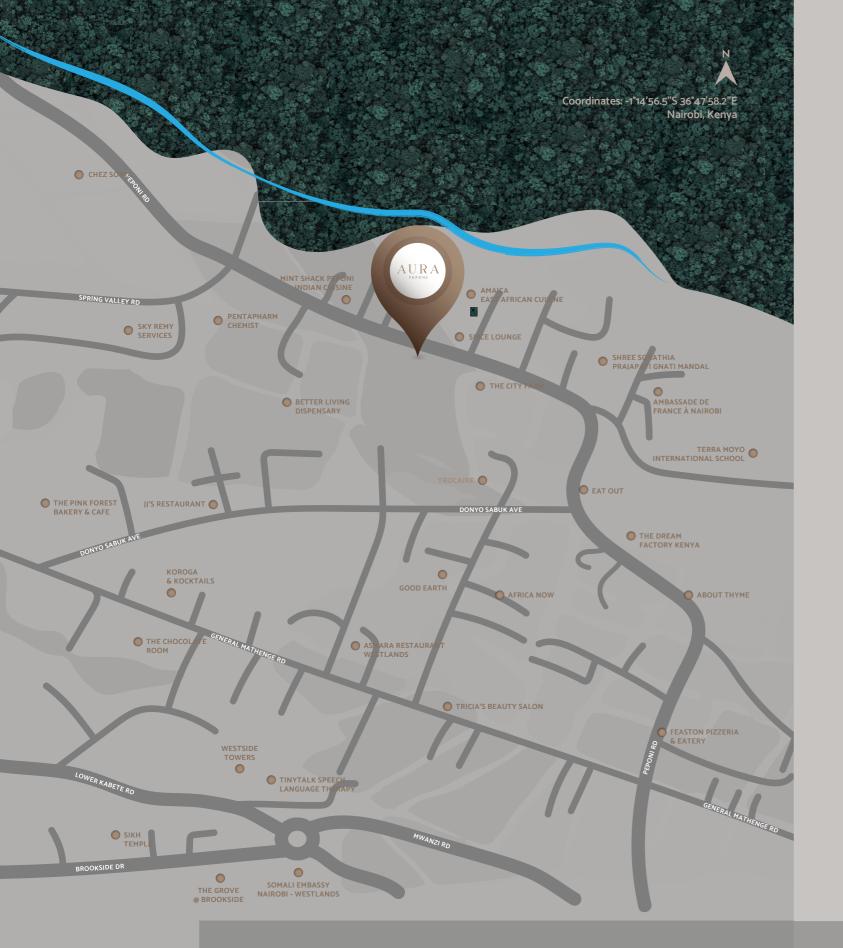

- Borehole Water Supply
  Back-up Generator
  High Speed Lifts
  CCTV Surveillance
  Internet Connectivity

THE UNIQUE PROSPECT

Strategically positioned within the UN Blue Zone and adjacent to Westlands, Nairobi's vibrant lifestyle and commercial hub, Auroffers investors an opportunity for capital appreciation. The UN's relocation of some agencies to Kenya presents a prospect for increased demand for rental property from both local and international residents.