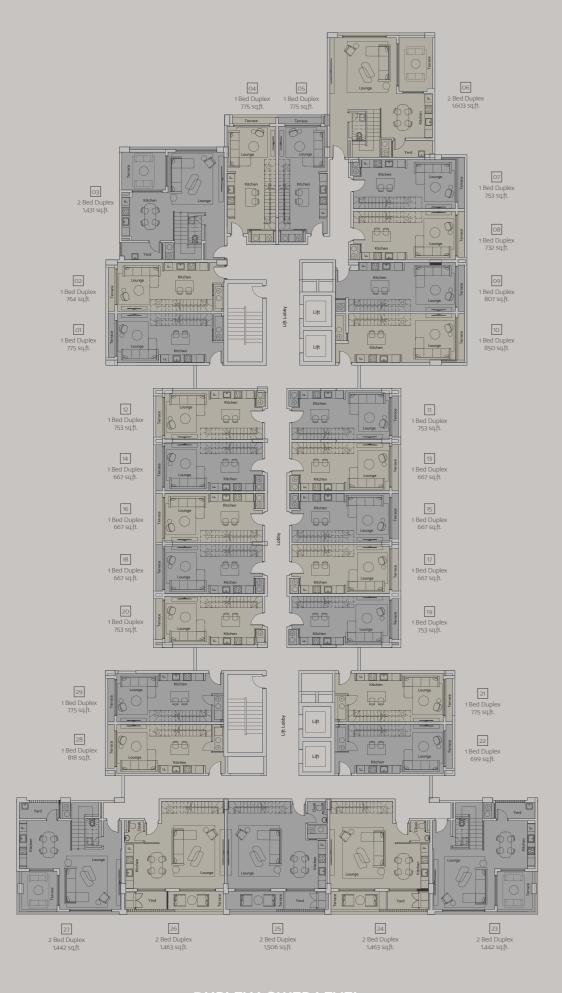

DUPLEX LOWER LEVEL LAYOUTS

LAYOUTS

Overlooking lush forest vistas this rooftop oasis promises a respite from the humdrum of everyday life. With a heated rooftop pool, fully-fitted gym, residents lounge, media lounge, and inviting outdoor seating complemented by a soothing water feature, it promises an escape into serenity and leisure.