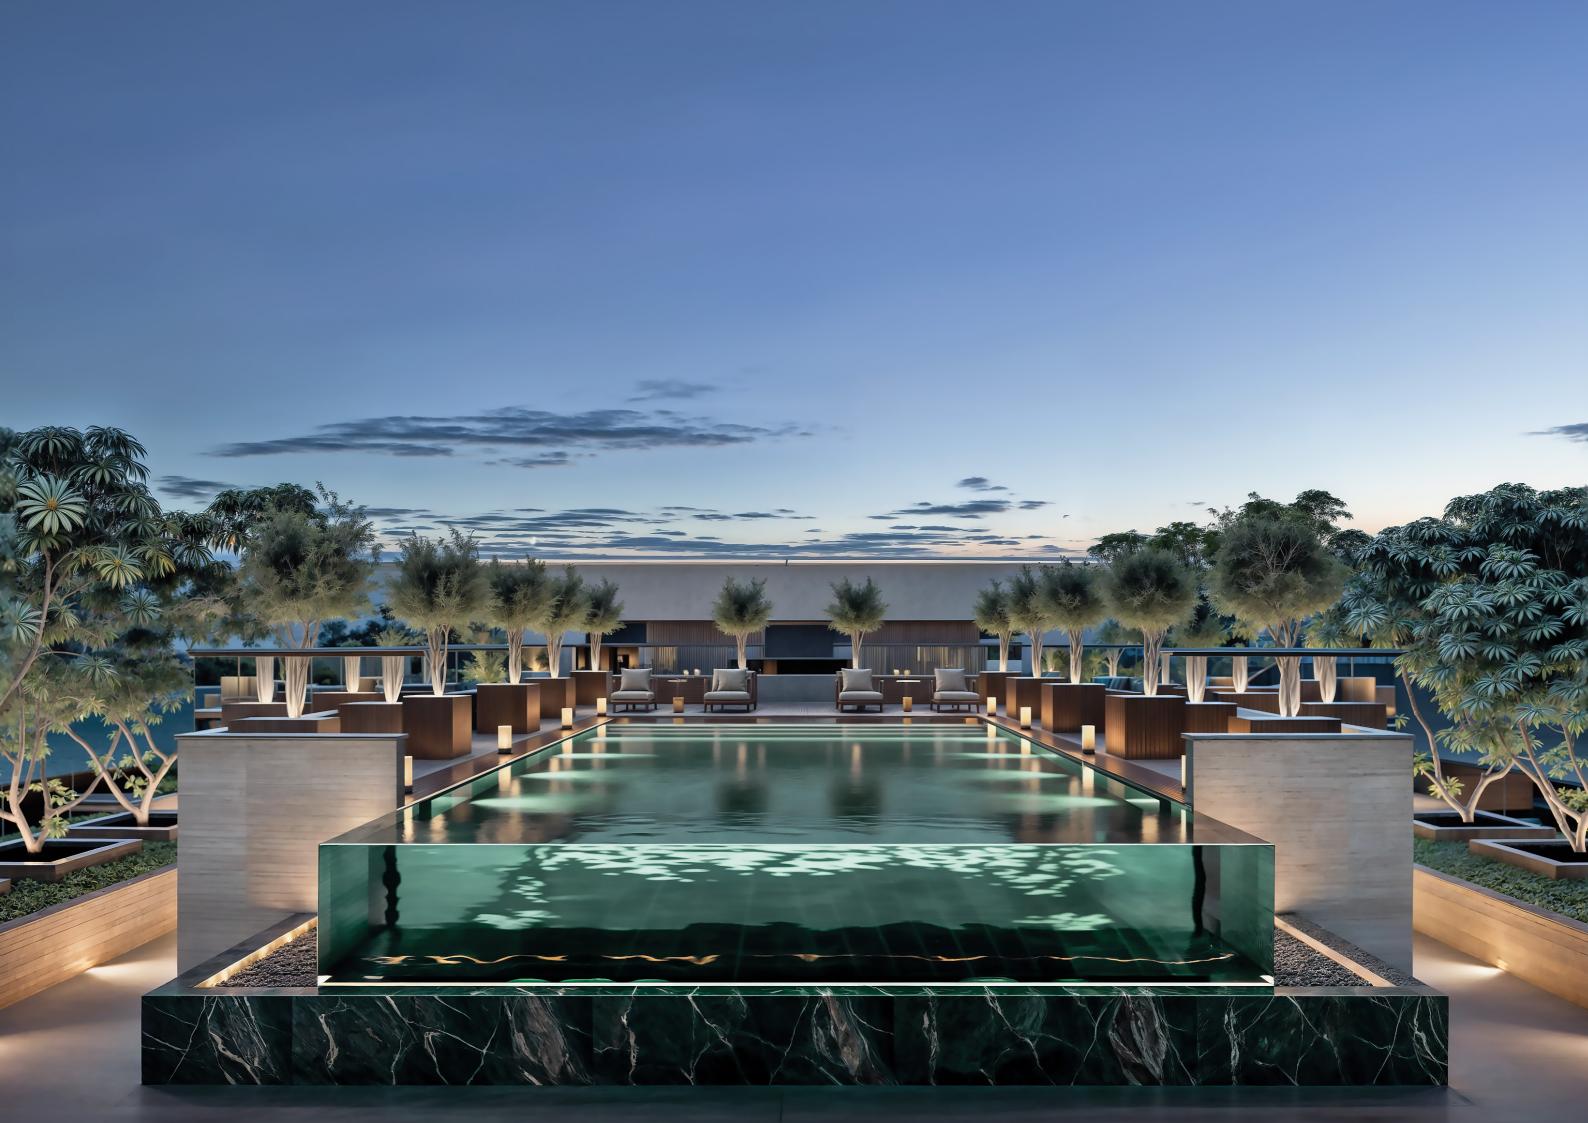

DUPLEX LOWER LEVEL LAYOUTS

LAYOUTS

Overlooking lush forest vistas this rooftop oasis promises a respite from the humdrum of everyday life. With a heated rooftop pool, fully-fitted gym, residents lounge, media lounge, and inviting outdoor seating complemented by a soothing water feature, it promises an escape into serenity and leisure.