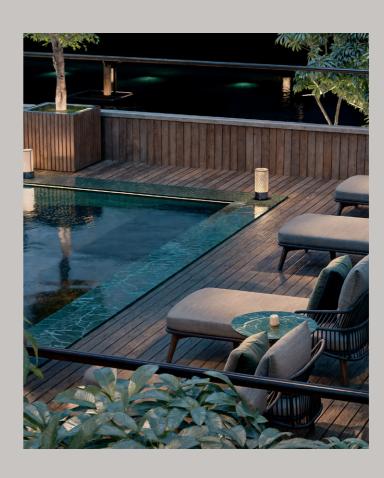

DUPLEX LOWER LEVEL LAYOUTS

LAYOUTS

Overlooking lush forest vistas this rooftop oasis promises a respite from the humdrum of everyday life. With a heated rooftop pool, fully-fitted gym, residents lounge, media lounge, and inviting outdoor seating complemented by a soothing water feature, it promises an escape into serenity and leisure.