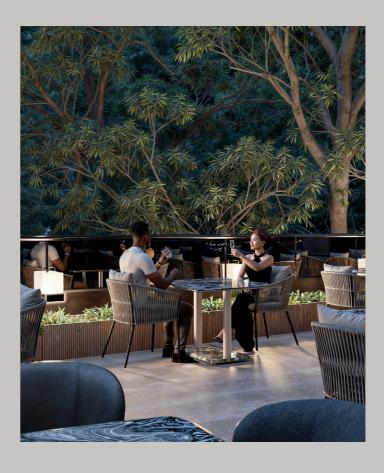

DUPLEX LOWER LEVEL LAYOUTS

LAYOUTS

Overlooking lush forest vistas this rooftop oasis promises a respite from the humdrum of everyday life. With a heated rooftop pool, fully-fitted gym, residents lounge, media lounge, and inviting outdoor seating complemented by a soothing water feature, it promises an escape into serenity and leisure.